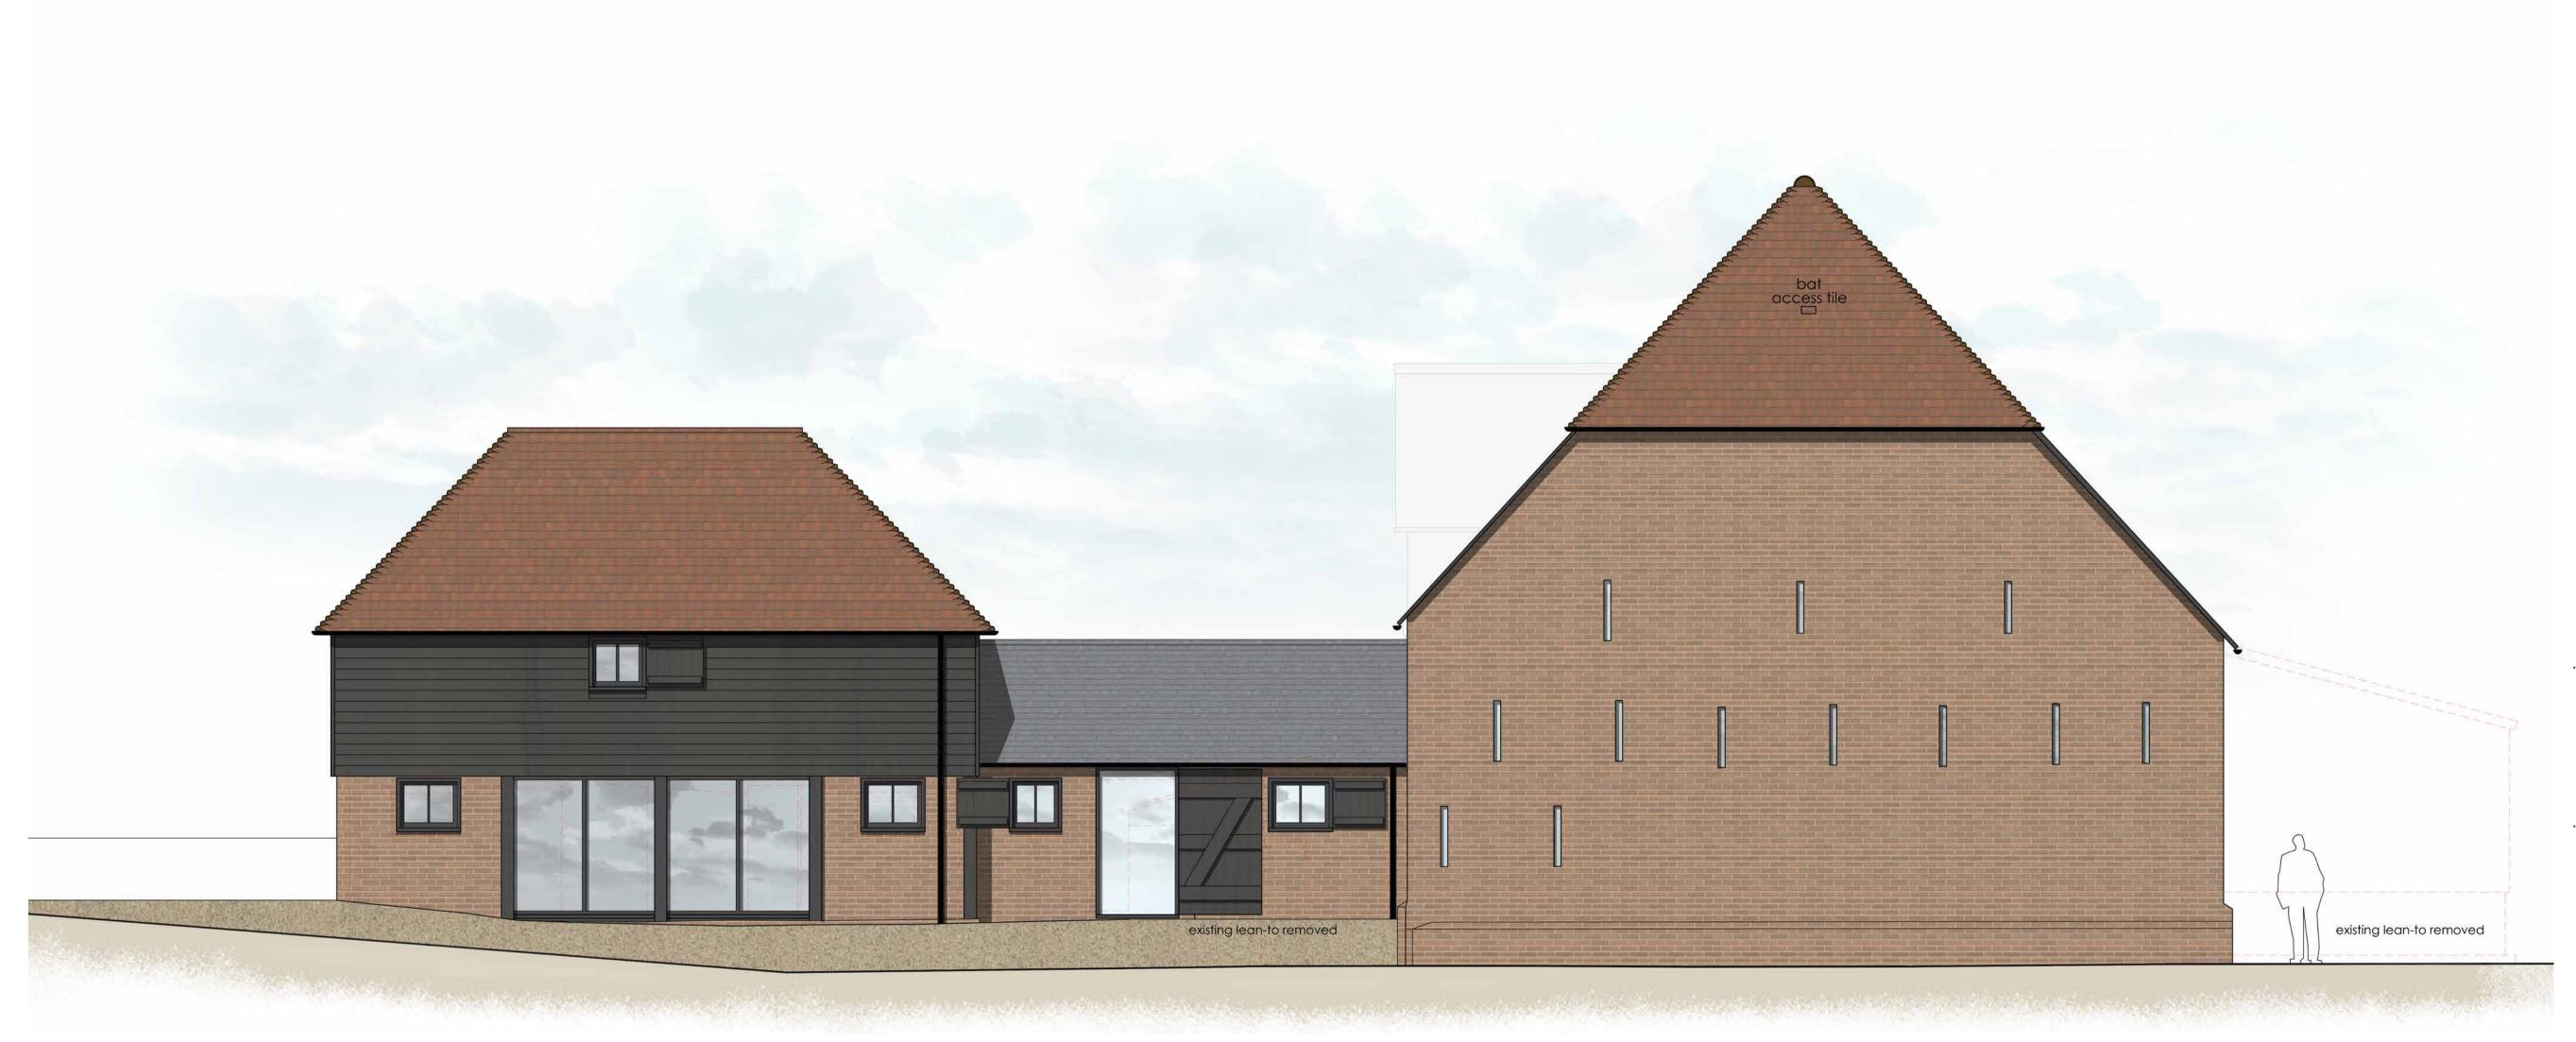

Barn 2 - Proposed south-east elevation (dwelling 2 & annexe) Proposed conversion of existing barns at Queen Court Farm, Water Lane, Ospringe

Revision Note & Date Rev Date Note

Canterbury Studio Logan House, St Andrews Close Canterbury, CT1 2RP

Clients Details SHEPHERD NEAME

Drawing Title

Barn 2 - Proposed south-east elevation (Dwelling 2 & annexe)

Drawing Number 60